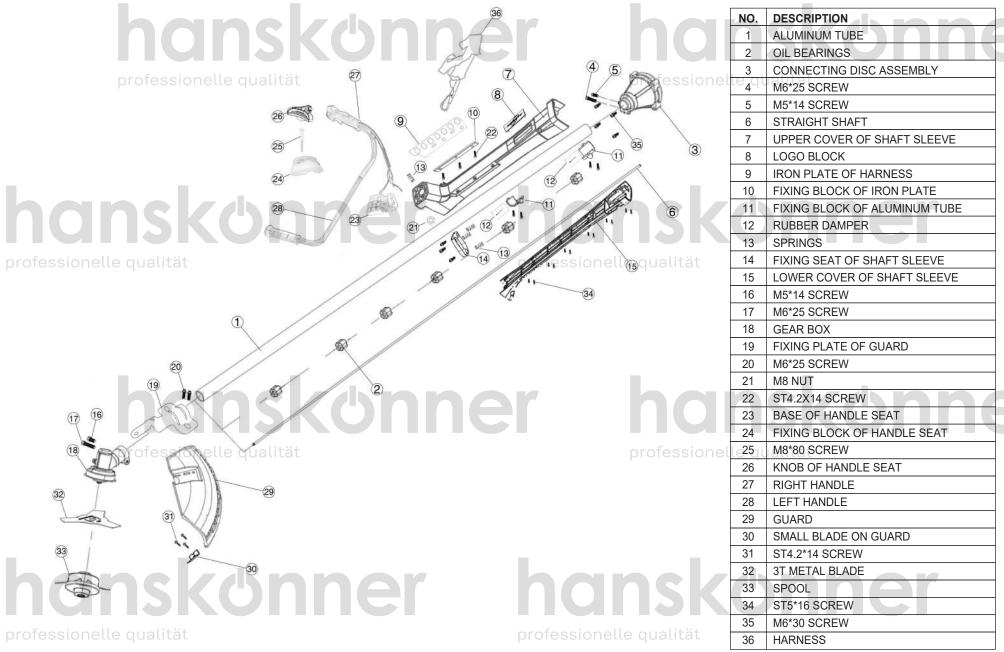

## **HBT133D**



HBT133D-EX-PS-ST22001

## professionelle qualität professionelle qualità rofessione profession was

## ENGINE FOR HBT133D

|      | AAACI                   |      | AAAA              |
|------|-------------------------|------|-------------------|
| NO.  | DESCRIPTION             | NO.  | DESCRIPTION       |
| A-1  | CRANKSHAFT ASSY         | D-1  | GASKET            |
| A-2  | eKEYssionelle qualität  | D-2  | CYLINDER          |
| A-3  | PISTON RING             | D-3  | SPARK PLUG        |
| A-4  | PISTON                  | D-4  | SCREW             |
| A-5  | PISTON PIN RING         | D-5  | SCREW             |
| A-6  | BEARING                 | D-6  | ENGINE COVER      |
| A-7  | PISTON                  | D-7  | SCREW             |
| B-1  | CRANKSHAFT CASE         | D-8  | TOP COVER